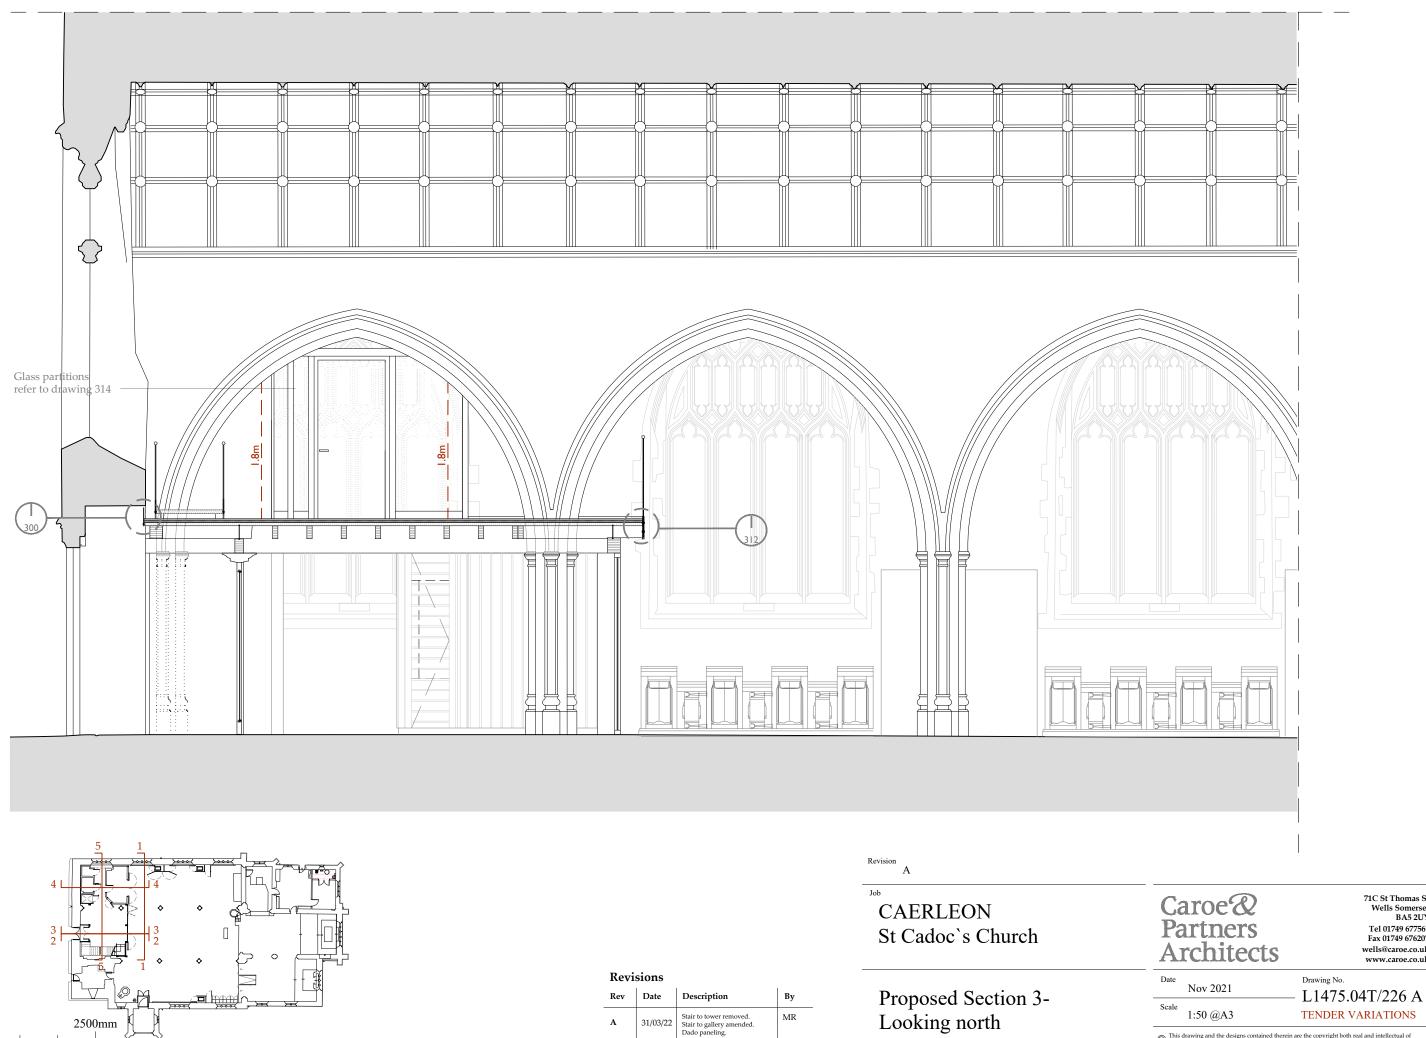

| Revisions |          |                                                                        |    |  |  |  |
|-----------|----------|------------------------------------------------------------------------|----|--|--|--|
| Rev       | Date     | Description                                                            | By |  |  |  |
| Α         | 31/03/22 | Stair to tower removed.<br>Stair to gallery amended.<br>Dado paneling. | MR |  |  |  |