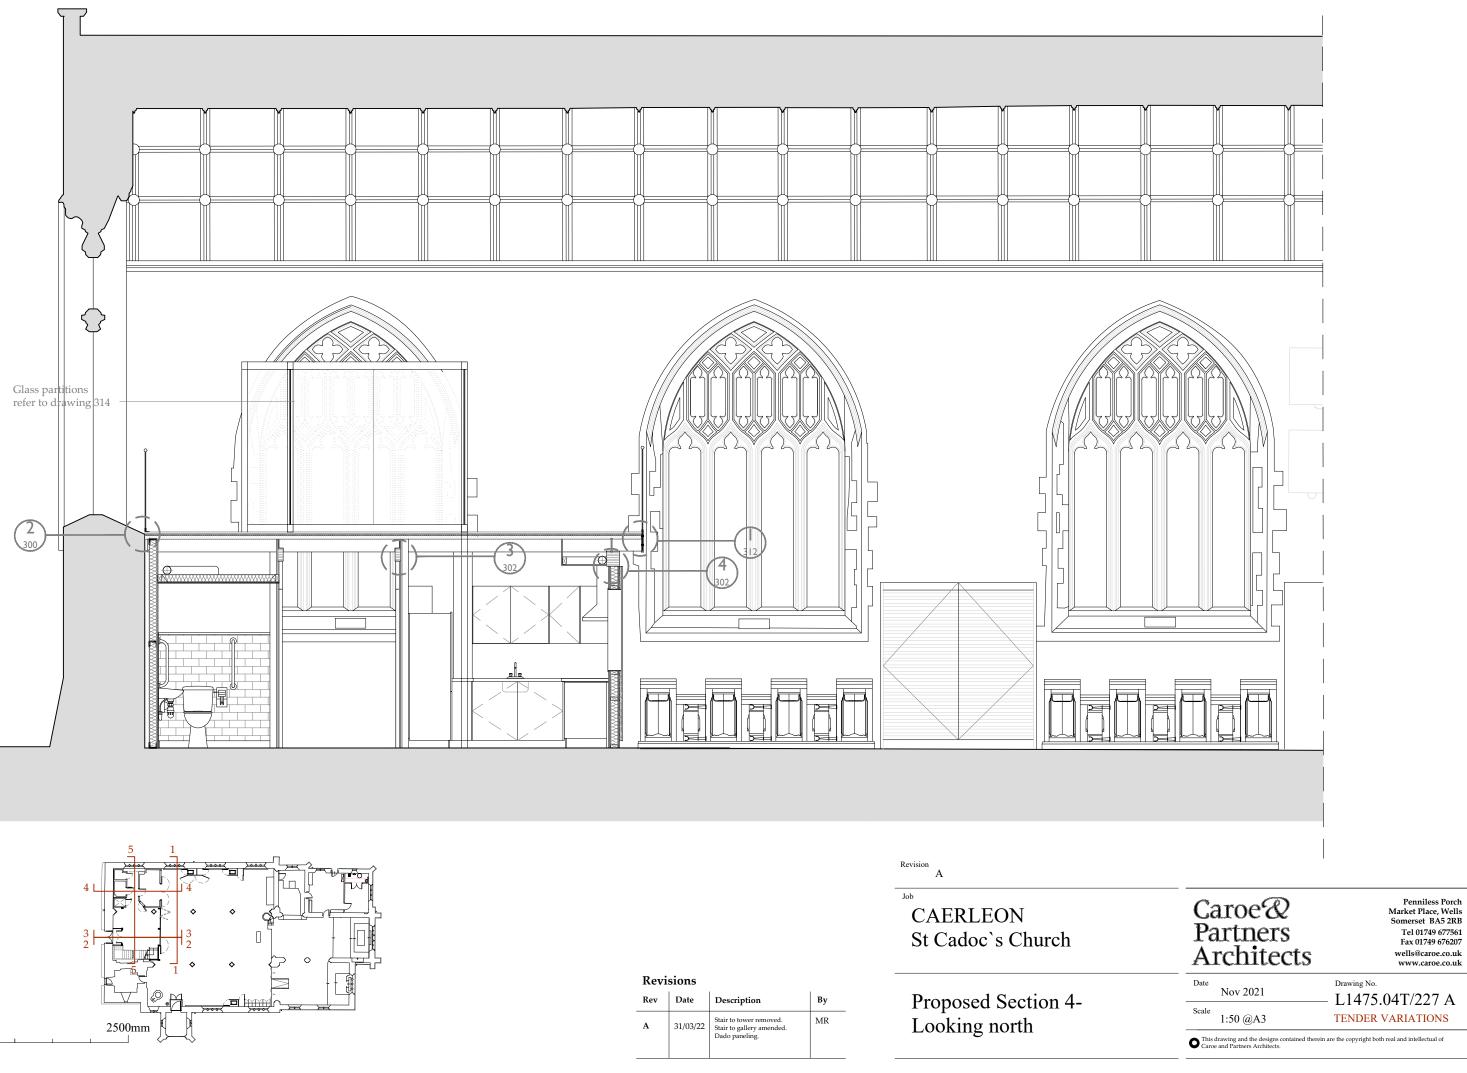

 
 Revisions

 Rev
 Date
 Description
 By

 A
 31/03/22
 Stair to tower removed. Stair to gallery amended. Dado paneling.
 MR
 Revision A

CAERLEON St Cadoc`s Church

Proposed Section 1-Gallery elevation