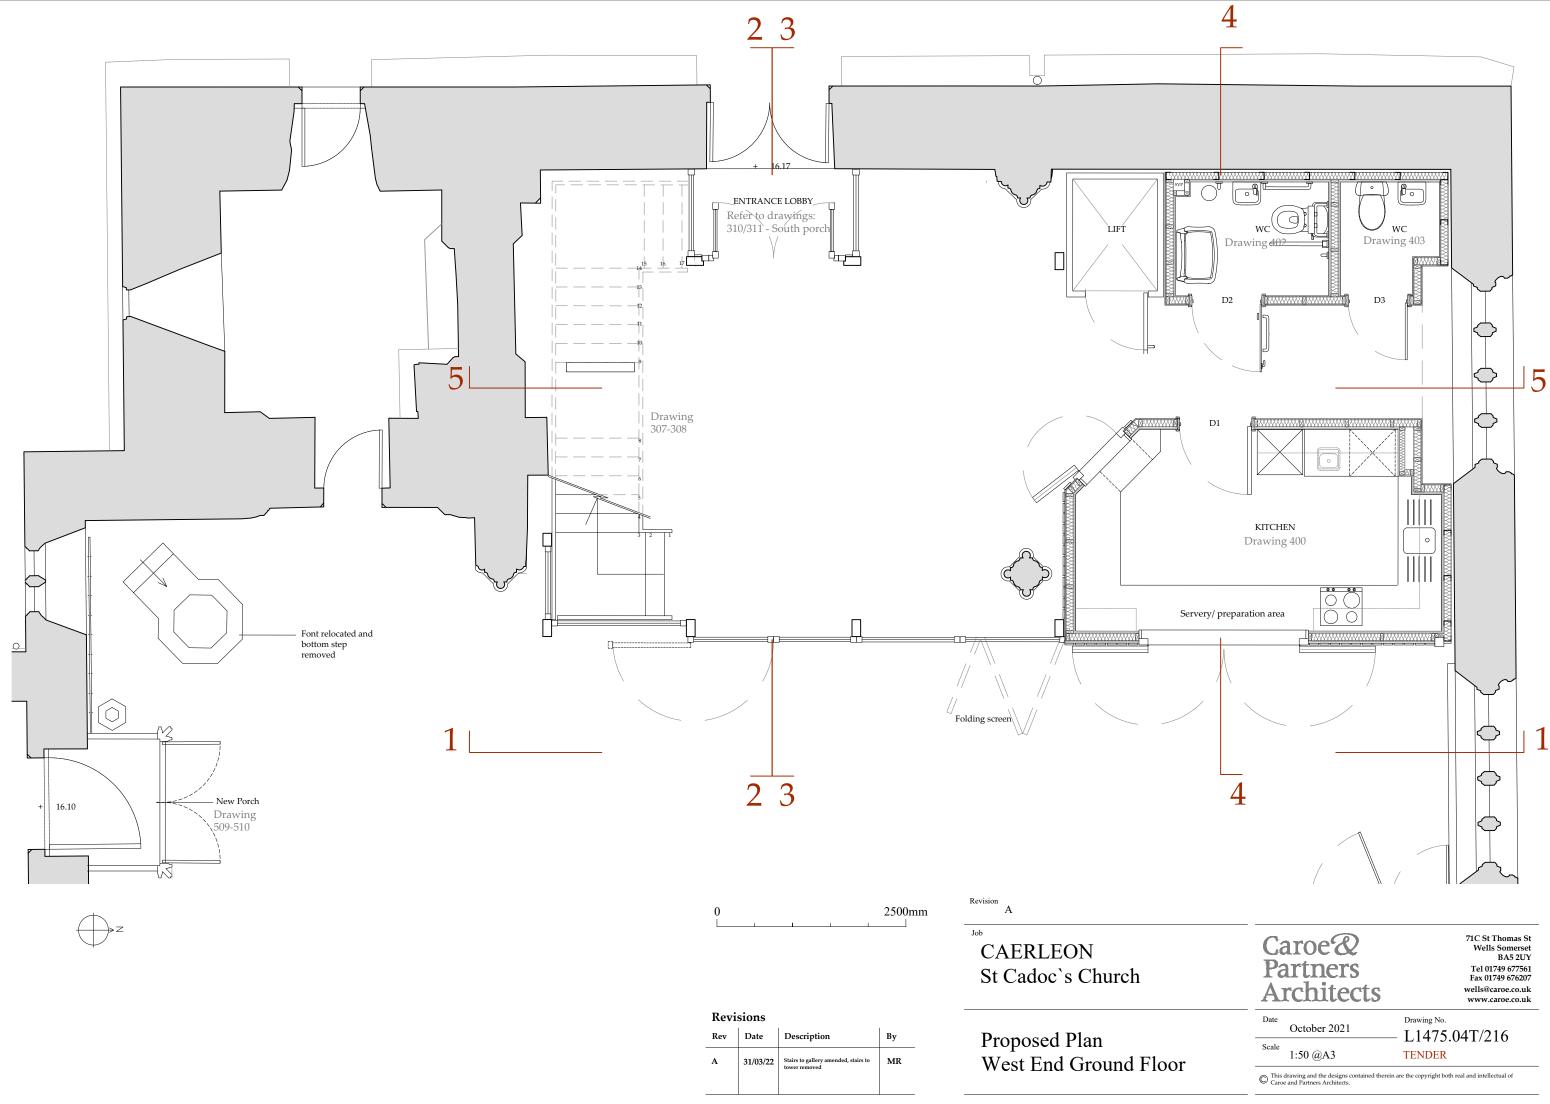

<sup>©</sup> This drawing and the designs contained therein are the copyright both real and intellectual o Caroe and Partners Architects.







| Revisions |         |                |    |  |  |  |
|-----------|---------|----------------|----|--|--|--|
| Rev       | Date    | Description    | By |  |  |  |
| A         | 7/04/22 | Stairs amended | MR |  |  |  |

Setting Out

Caroe and Partners Architects.











| Revisions |          |                                                                        |    |  |  |
|-----------|----------|------------------------------------------------------------------------|----|--|--|
| Rev       | Date     | Description                                                            | By |  |  |
| A         | 31/03/22 | Stair to tower removed.<br>Stair to gallery amended.<br>Dado paneling. | MF |  |  |

71C St Thomas St Wells Somerset BA5 2UY Tel 01749 677561 Fax 01749 676207 wells@c