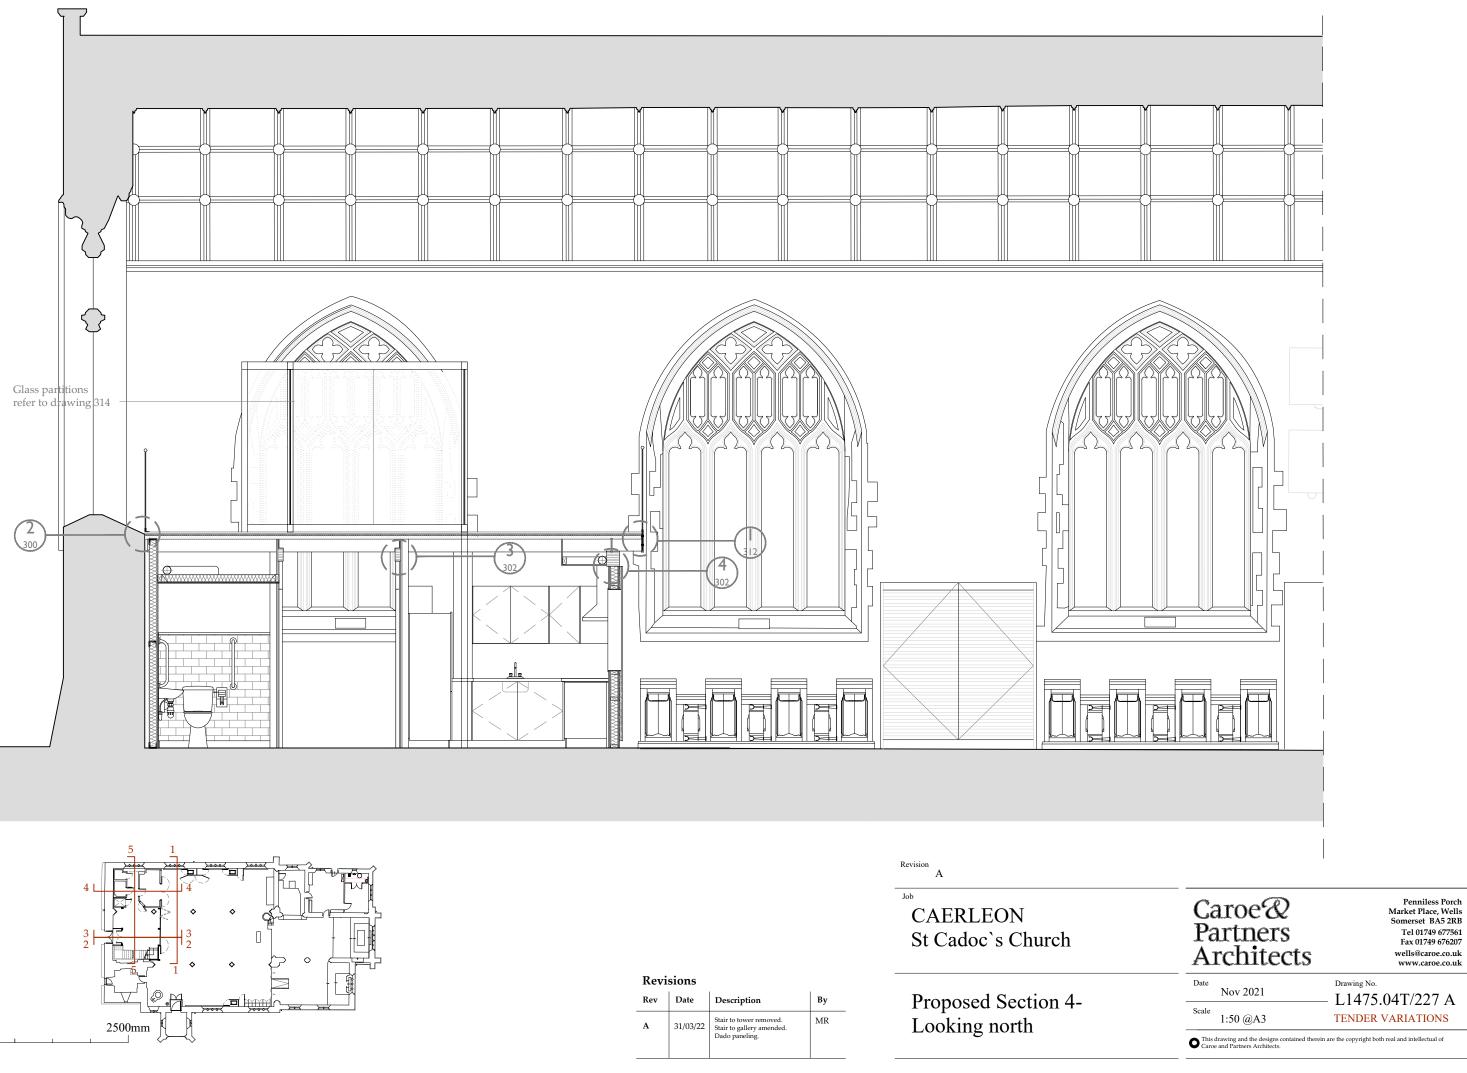

| Revisions |          |                                                                        |    |  |  |  |
|-----------|----------|------------------------------------------------------------------------|----|--|--|--|
| Rev       | Date     | Description                                                            | By |  |  |  |
| Α         | 31/03/22 | Stair to tower removed.<br>Stair to gallery amended.<br>Dado paneling. | MR |  |  |  |