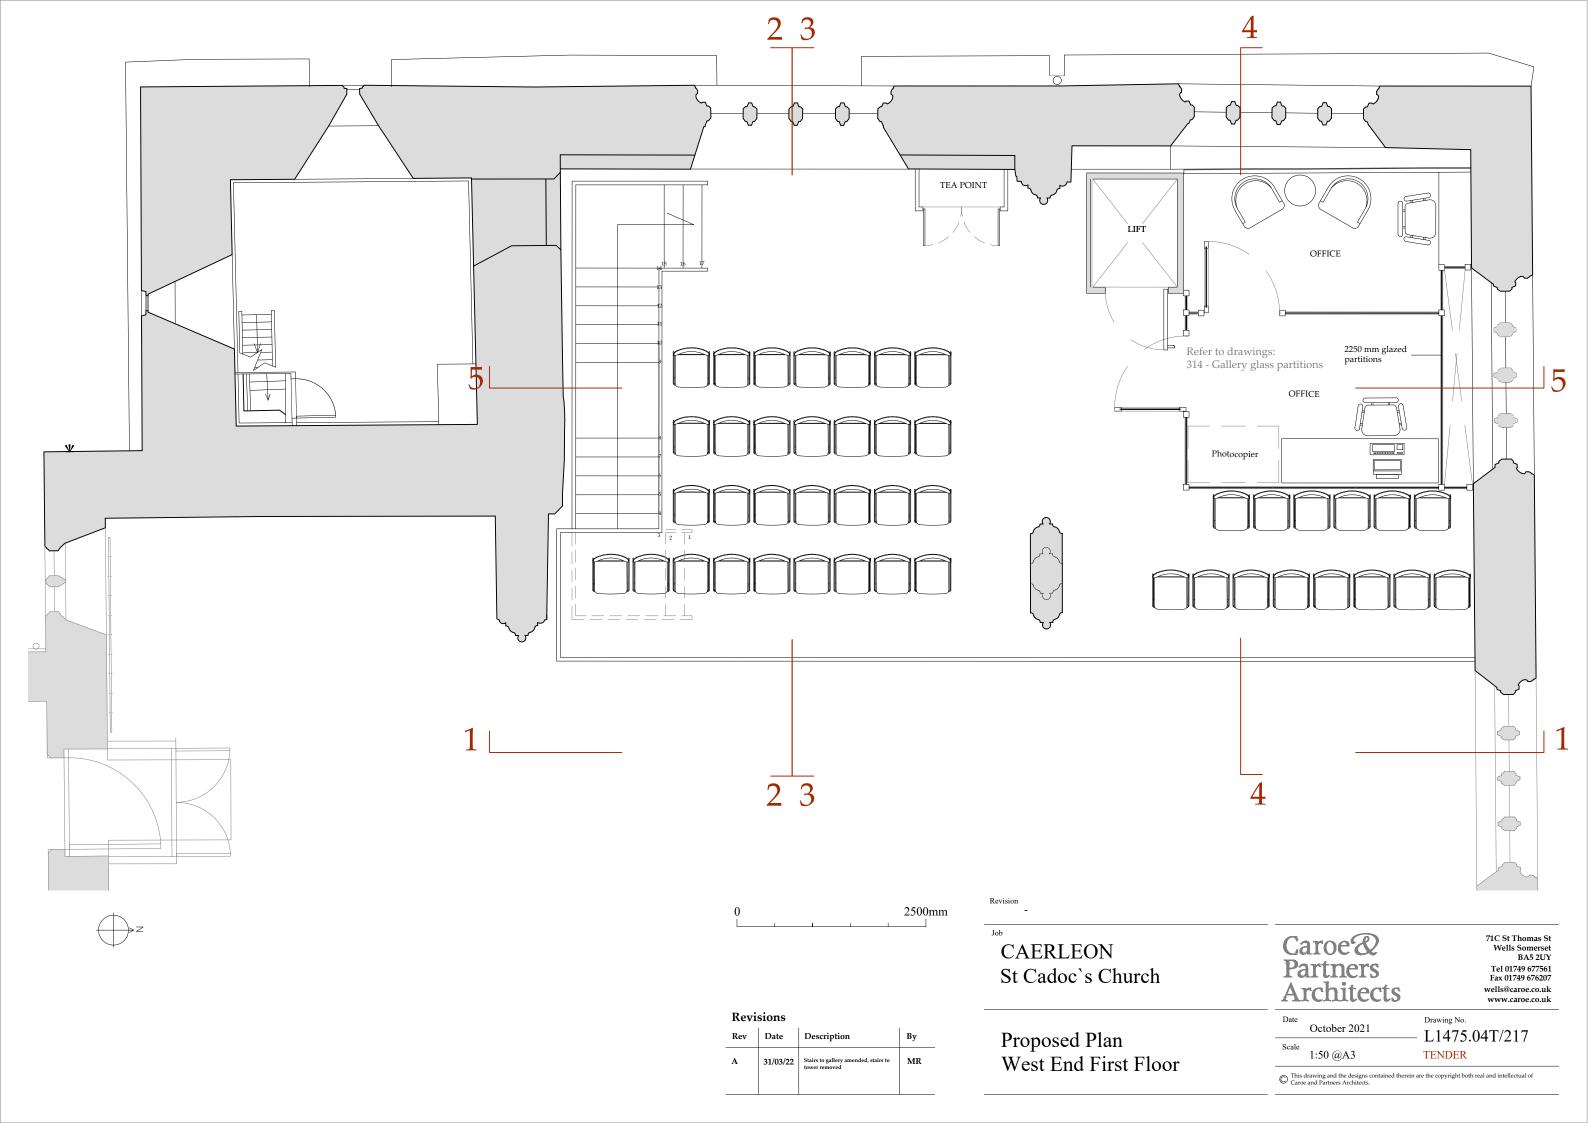

<sup>©</sup> This drawing and the designs contained therein are the copyright both real and intellectual o Caroe and Partners Architects.







| Revisions |         |                |    |  |  |  |
|-----------|---------|----------------|----|--|--|--|
| Rev       | Date    | Description    | By |  |  |  |
| A         | 7/04/22 | Stairs amended | MR |  |  |  |

Setting Out

Caroe and Partners Architects.











| Revisions |          |                                                                        |    |  |  |
|-----------|----------|------------------------------------------------------------------------|----|--|--|
| Rev       | Date     | Description                                                            | By |  |  |
| A         | 31/03/22 | Stair to tower removed.<br>Stair to gallery amended.<br>Dado paneling. | MF |  |  |

71C St Thomas St Wells Somerset BA5 2UY Tel 01749 677561 Fax 01749 676207 wells@car