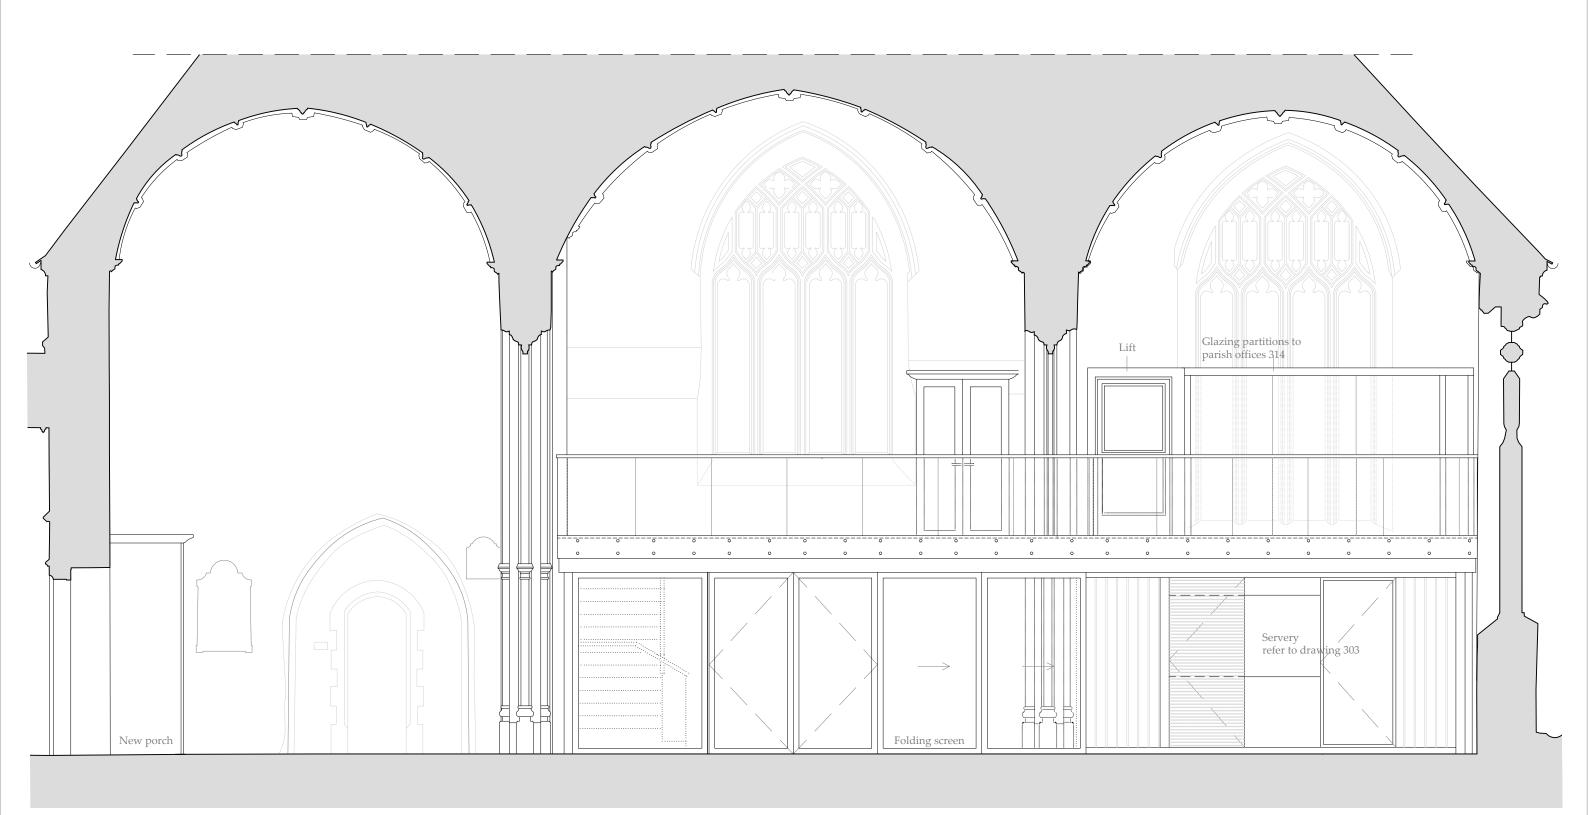

 
 Revisions

 Rev
 Date
 Description
 By

 A
 31/03/22
 Stair to tower removed. Stair to gallery amended. Dado paneling.
 MR
 Revision A

CAERLEON St Cadoc`s Church

Proposed Section 1-Gallery elevation