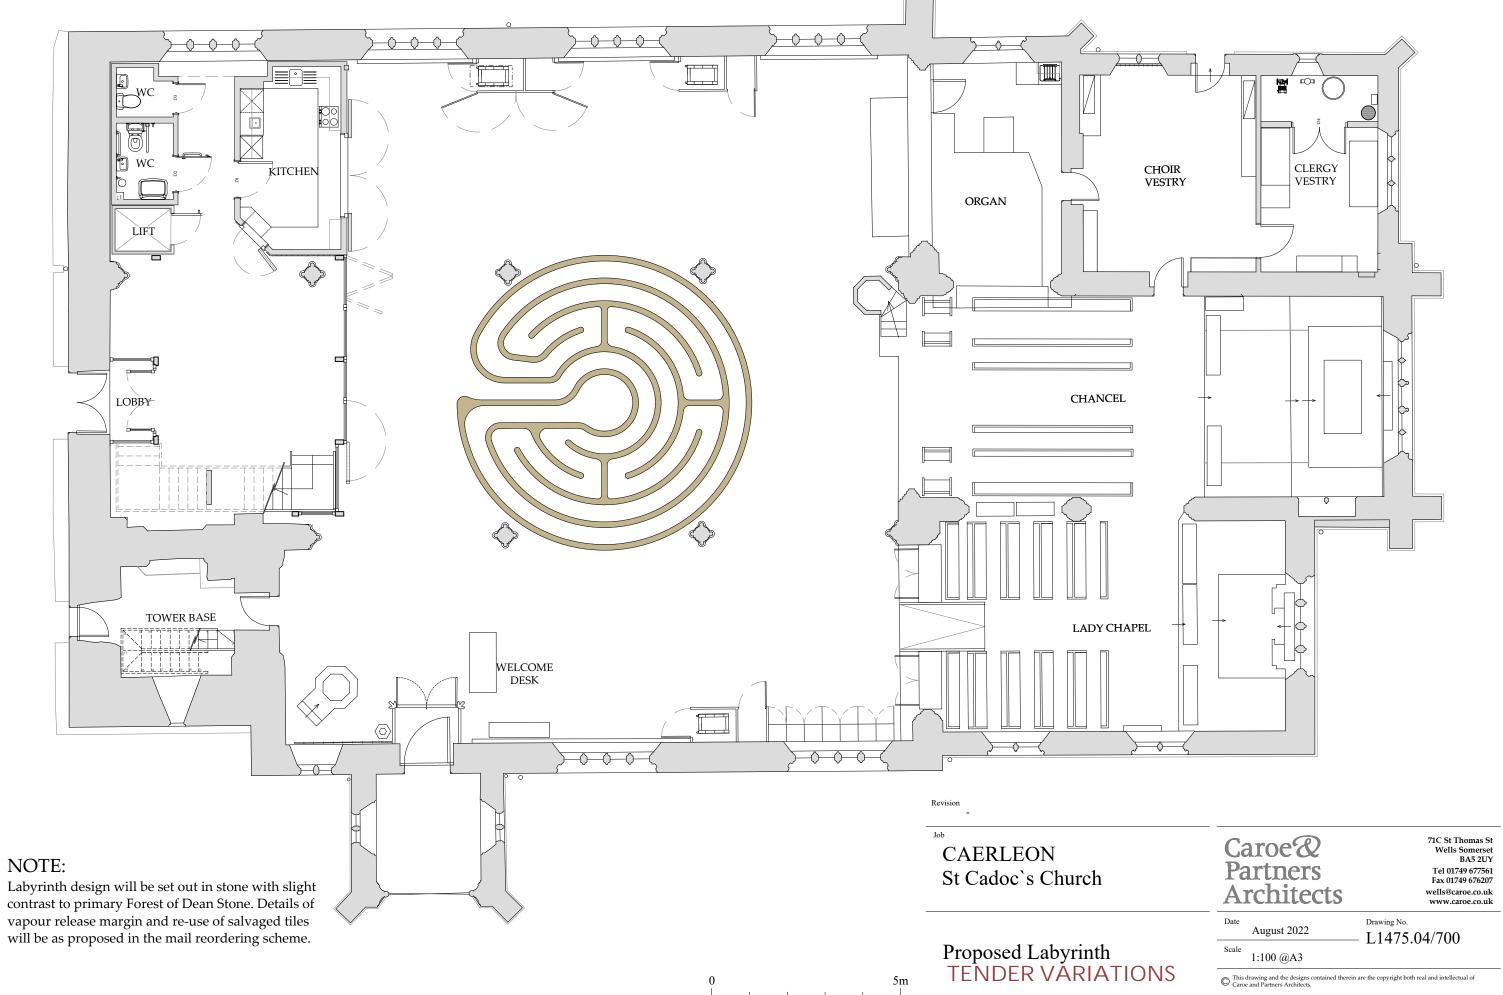

| By |  |  |  |
| Α         | 31/03/22 | Stair to tower removed.<br>Stair to gallery amended.<br>Dado paneling. | MR |  |  |  |





| Revisions |          |                                                                        |    |  |  |  |
|-----------|----------|------------------------------------------------------------------------|----|--|--|--|
| Rev       | Date     | Description                                                            | By |  |  |  |
| Α         | 31/03/22 | Stair to tower removed.<br>Stair to gallery amended.<br>Dado paneling. | MR |  |  |  |





 
 Revisions

 Rev
 Date
 Description
 By

 A
 31/03/22
 Stair to tower removed. Stair to gallery amended. Dado paneling.
 MR
 Revision A

CAERLEON St Cadoc`s Church

Proposed Section 1-Gallery elevation